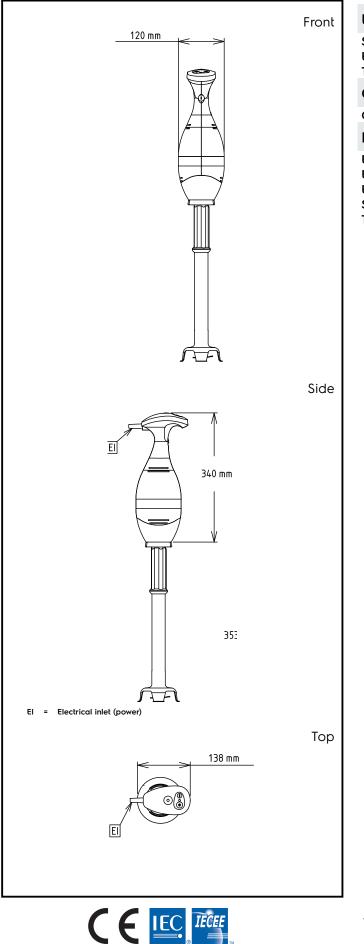

## Hand held Mixers Bermixer PRO 450 W with Stainless Steel Tube (553mm)

| Electric                                                                                                                       |                                                |
|--------------------------------------------------------------------------------------------------------------------------------|------------------------------------------------|
| Supply voltage:<br>Electrical power, max:<br>Total Watts:                                                                      | 220-240 V/1 ph/50/60 Hz<br>0.45 kW<br>0.45 kW  |
| Capacity:                                                                                                                      |                                                |
| Capacity (up to):                                                                                                              | 120 Litre                                      |
| Key Information:                                                                                                               |                                                |
| External dimensions, Width:<br>External dimensions, Depth:<br>External dimensions, Height:<br>Shipping weight:<br>Tube length: | 138 mm<br>120 mm<br>865 mm<br>5.76 kg<br>55 cm |