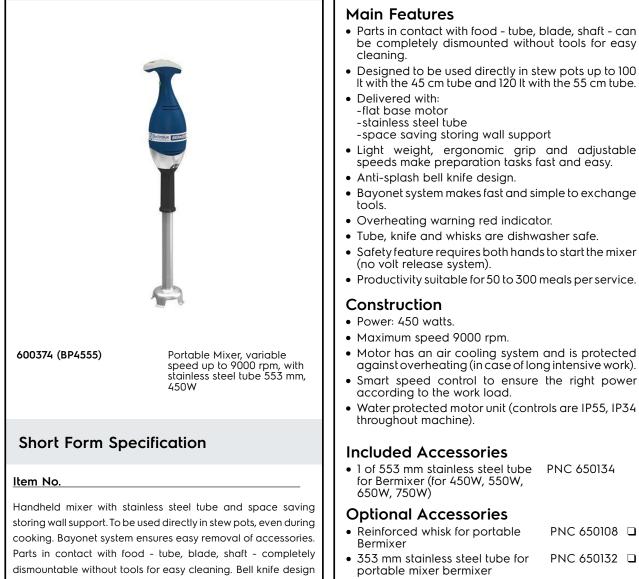

Hand held Mixers Bermixer PRO 450 W with Stainless Steel Tube (553mm)

| ITEM #       |  |  |
|--------------|--|--|
| MODEL #      |  |  |
| NAME #       |  |  |
| <u>SIS #</u> |  |  |
| AIA #        |  |  |
|              |  |  |

APPROVAL:

ensures antisplash system and minimum handling during working operations. Flat motor base with ergonomic handle for a convenient grip. Electronic speed variator with speed regulation regardless of the load. Electronic speed adjustment by pulse on + and - buttons. Maximum speed: 9000 rpm. Safety feature requires both hands to start the machine. Design for heavy duty usage: double fan system to cool down the motor. Visible and water proof (IP55) control panel to control speed levels and overload warning light. Shaft locking device avoids release during operation. Whisk accessory available as an option.